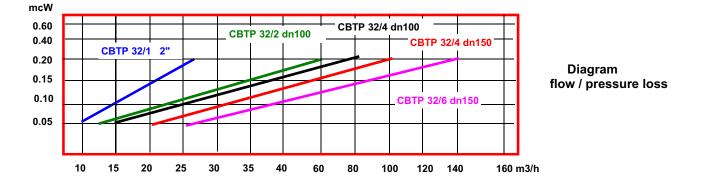

## **SELFCLEANING INTAKE SCREENS, the CBTP series**

| MODEL          | Filter   | Filtration   | Max flow | Max flow at | Max flow at   | **Backwash flow |
|----------------|----------|--------------|----------|-------------|---------------|-----------------|
|                | area     | level        | at 125 µ | 315 or 450µ | 630 or 2000 µ | at 3 bar        |
| CBTP 32/1      | 1000 cm2 | 125 to 2000µ | 10 m3/h  | 20 m3/h     | 25 m3/h       | 2 m3/h          |
| CBTP 32/2      | 1800 cm2 | 125 to 2000µ | 20 m3/h  | 40 m3/h     | 60 m3/h       | 5 m3/h          |
| CBTP32/4 dn100 | 3600 cm2 | 125 to 2000µ | 40 m3/h  | 80 m3/h     | 80 m3/h       | 7 m3/h          |
| CBTP32/4 dn150 | 3600 cm2 | 125 to 2000µ | 40 m3/h  | 80 m3/h     | 100 m3/h      | 7 m3/h          |
| CBTP 32/6      | 5400 cm2 | 125 to 2000µ | 50 m3/h  | 90 m3/h     | 130 m3/h      | 9 m3/h          |

Needed pressure for backwash and rotation :\*\*mini 3 bar ;maxi 5 bar For low backwash pressure, 1 - 3 bar, please consult factory

Important : A 500  $\mu$  security filter is recommended on backwash supply line (could be supplied by Eurofiltres)