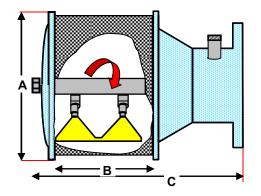

### Working Mode

Installed on the suction side of the pump or on the intake side of a gravity fed system, the Selfcleaning Intake Screens model CBTP cover a flow range of 10 to 130 m3/h.

A static filter mesh screen, continuously cleaned by rotating spray arms, allows for applications requiring a relative fine filtration and protects the pump and downstream solid sensitive equipment like nozzles, filters, valves, softeners, etc... The CBTP units are constructed in polyuréthane and stainless steel and offer consequently an excellent corrosion resistance and a good price/flow ratio.

| MODEL           | standard main | backwash supply | А   | В   | С   |
|-----------------|---------------|-----------------|-----|-----|-----|
|                 | connection    | connection      |     |     |     |
| CBTP 32/1       | threaded 2"   | 3/4"            | 340 | 100 | 300 |
| CBTP 32/2       | flange dn100  | 3/4"            | 340 | 180 | 420 |
| CBTP 32/4 dn100 | flange dn100  | 3/4"            | 340 | 368 | 600 |
| CBTP 32/4 dn150 | flange dn150  | 1"1/4           | 340 | 368 | 610 |
| CBTP 32/6       | flange dn 150 | 1"1/4           | 340 | 572 | 820 |