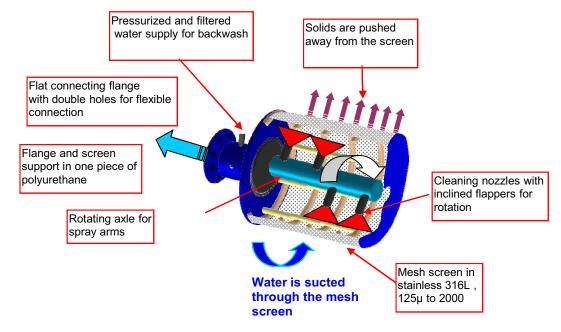

### Working Mode

Installed on the suction side of the pump or on the intake side of a gravity fed system, the Selfcleaning Intake Screens model CBTP cover a flow range of 10 to 130 m3/h.

A static filter mesh screen, continuously cleaned by rotating spray arms, allows for applications requiring a relative fine filtration and protects the pump and downstream solid sensitive equipment like nozzles, filters, valves, softeners, etc... The CBTP units are constructed in polyuréthane and stainless steel and offer consequently an excellent corrosion resistance and a good price/flow ratio.

### Manufacturing Materials :

Flange and end caps : polyurethane Support axle, screws, screens : stainless 304L option 316L Support axle for cleaning nozzles : PVC

**EUROFILTRES** 