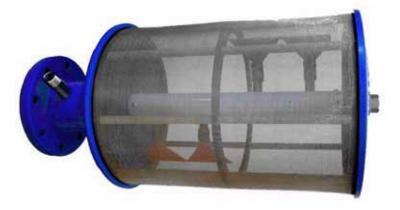

### Working Mode

Installed on the suction side of the pump or on the intake side of a gravity fed system, the Selfcleaning Intake Screens model CBTP cover a flow range of 10 to 130 m3/h.

A static filter mesh screen, continuously cleaned by rotating spray arms, allows for applications requiring a relative fine filtration and protects the pump and downstream solid sensitive equipment like nozzles, filters, valves, softeners, etc... The CBTP units are constructed in polyuréthane and stainless steel and offer consequently an excellent corrosion resistance and a good price/flow ratio.

### Manufacturing Materials :

Flange and end caps : polyurethane Support axle, screws, screens : stainless 304L option 316L Support axle for cleaning nozzles : PVC

**EUROFILTRES** 